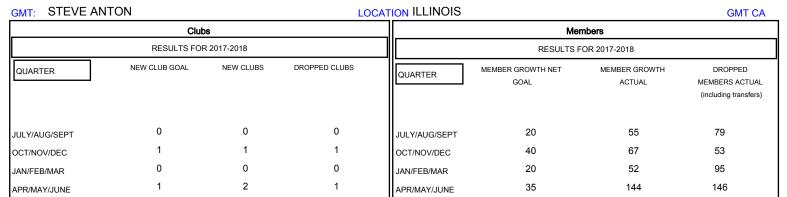

## GOALS AND ACTUAL NEW CLUBS CUMULATIVE

| DROPPED CLUBS: 2  DROPPED MEMBERS |                  | 53 CLUBS OF 79 ADDED 1 OR MORE<br>NEW MEMBERS | GENDER DISTRIBUTION  MALE 1,225 (62.28%)  FEMALE 742 (37.72%)  Women Percentage Fiscal Year Goal: 2% |   |
|-----------------------------------|------------------|-----------------------------------------------|------------------------------------------------------------------------------------------------------|---|
| DECEASED                          | 25               | CLICK HERE FOR CUMULATIVE MEMBERSHIP DATA     | TOTAL FAMILY UNIT MEMBERS                                                                            | 0 |
| OTHER TOTAL                       | 19<br>329<br>373 |                                               | FAMILY MEMBERS PAYING HALF DUES                                                                      | 0 |