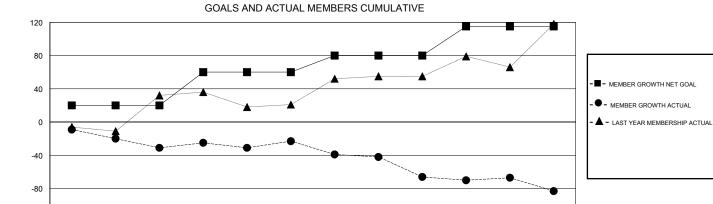

## GOALS AND ACTUAL NEW CLUBS CUMULATIVE

| DROPPED CLUBS: 2  DROPPED MEMBERS |                  | 53 CLUBS OF 79 ADDED 1 OR MORE<br>NEW MEMBERS | GENDER DISTRIBUTION  MALE 1,225 (62.28%)  FEMALE 742 (37.72%)  Women Percentage Fiscal Year Goal: 2% |   |
|-----------------------------------|------------------|-----------------------------------------------|------------------------------------------------------------------------------------------------------|---|
| DECEASED                          | 25               | CLICK HERE FOR CUMULATIVE MEMBERSHIP DATA     | TOTAL FAMILY UNIT MEMBERS                                                                            | 0 |
| OTHER TOTAL                       | 19<br>329<br>373 |                                               | FAMILY MEMBERS PAYING HALF DUES                                                                      | 0 |

FEB

MAR

APR

MAY

JUNE

-120

JULY

AUG

SEPT

OCT

NOV

DEC