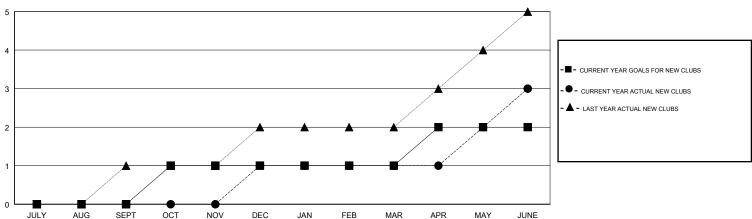

## GOALS AND ACTUAL NEW CLUBS CUMULATIVE

| DROPPED CLUBS: 2  DROPPED MEMBERS |                  | 53 CLUBS OF 79 ADDED 1 OR MORE<br>NEW MEMBERS | GENDER DISTRIBUTION  MALE 1,225 (62.28%)  FEMALE 742 (37.72%)  Women Percentage Fiscal Year Goal: 2% |   |
|-----------------------------------|------------------|-----------------------------------------------|------------------------------------------------------------------------------------------------------|---|
| DECEASED                          | 25               | CLICK HERE FOR CUMULATIVE MEMBERSHIP DATA     | TOTAL FAMILY UNIT MEMBERS                                                                            | 0 |
| OTHER TOTAL                       | 19<br>329<br>373 |                                               | FAMILY MEMBERS PAYING HALF DUES                                                                      | 0 |

FEB

MAR

APR

MAY

JUNE

-120

JULY

AUG

SEPT

OCT

NOV

DEC